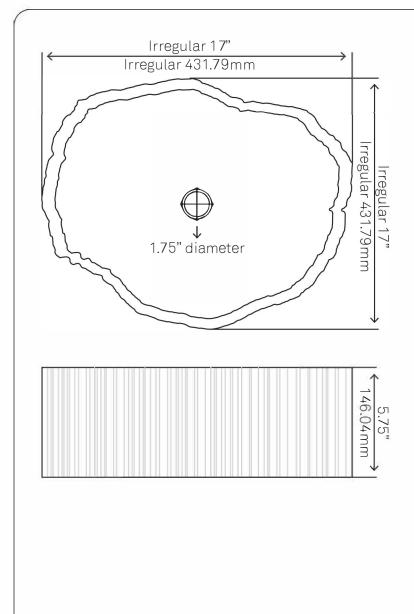

## NOSV-TC Terra Cobblestone Vessel Sink

Requested By:

Specific Features:

Novatto reserves the right (1) to make changes in specifications and materials, and (2) to change or discontinue models, both without notice or obligation. Dimensions are for reference only, see www.NovattoInc.com for finish options and product availability.

## STANDARD SPECIFICATIONS:

- Irregular terra cobblestone sink
- Polished inside, natural outside
- Natural stone crafted by our artisans
- Above counter installation
- Each piece is unique
- Photos sent prior to shipping
- No overflow
- No mounting ring necessary
- Standard U.S. plumbing connection