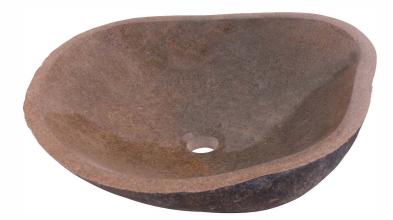

## STANDARD SPECIFICATIONS:

- Irregular terra cobblestone sink
- Polished inside, natural outside
- Natural stone crafted by our artisans
- Above counter installation
- Each piece is unique
- Photos sent prior to shipping
- No overflow
- No mounting ring necessary
- Standard U.S. plumbing connection